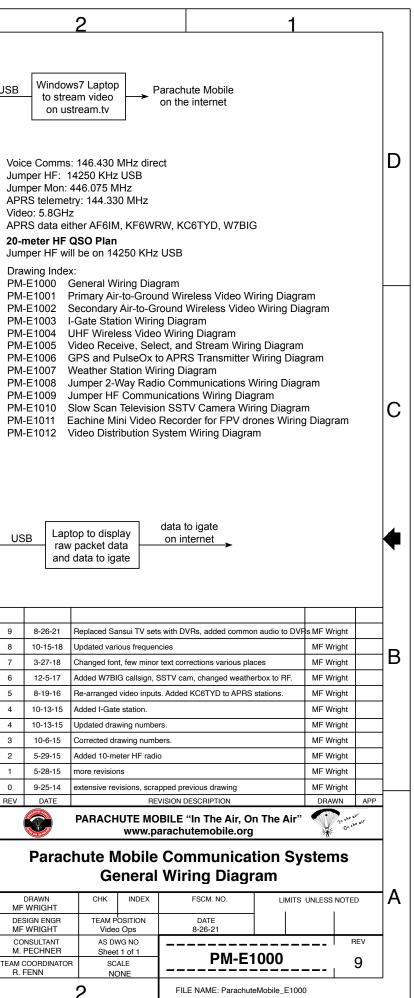

|   | 8                                                                                                                                                 | 7                                                     | 6                                                         | 5                                                          | ➡ 4                                                |                        | 3                                               | · · · · · · · · · · · · · · · · · · · |
|---|---------------------------------------------------------------------------------------------------------------------------------------------------|-------------------------------------------------------|-----------------------------------------------------------|------------------------------------------------------------|----------------------------------------------------|------------------------|-------------------------------------------------|---------------------------------------|
|   | Primary Air-to-Ground Wireless Video Wiring Diagram, PM-E1001                                                                                     |                                                       | 5.8 GHz                                                   | Video Receive, Select, and Stream Wiring Diagram, PM-E1005 |                                                    | Video Select<br>Switch |                                                 |                                       |
| D | Jumper                                                                                                                                            | composite video out                                   |                                                           |                                                            |                                                    |                        | Video-to-US                                     | BU                                    |
|   | point of view<br>(POV)                                                                                                                            |                                                       | Video                                                     | Video receiver vide                                        | DVR and video video                                | - 1                    | converter                                       |                                       |
|   | Remote PTZ, refer to dwg PM-E1005                                                                                                                 |                                                       |                                                           |                                                            |                                                    |                        |                                                 |                                       |
|   | rooftop camera                                                                                                                                    |                                                       | video<br>control line                                     |                                                            | DVR and video<br>monitor                           | 2                      |                                                 |                                       |
|   |                                                                                                                                                   | PTZ unit                                              | 433 MHz                                                   | PTZ control unit                                           |                                                    |                        |                                                 |                                       |
|   | UHF Wireless Video Wiring [                                                                                                                       |                                                       |                                                           | Panasonic TV vide                                          |                                                    |                        |                                                 |                                       |
|   |                                                                                                                                                   | camcorder with video/audio<br>ham callsign<br>overlay | modulator<br>on catv Ch59                                 | Panasonic TV vide<br>tuner on<br>catv 59                   | DVR and video                                      | - 3                    |                                                 |                                       |
|   |                                                                                                                                                   |                                                       | viev<br>Parachu                                           | w of camera on                                             | DVR and video                                      |                        |                                                 |                                       |
|   |                                                                                                                                                   |                                                       |                                                           | ations wall                                                | monitor                                            | - 4                    |                                                 |                                       |
|   |                                                                                                                                                   |                                                       |                                                           | loose audio<br>microphone mixer                            |                                                    |                        |                                                 |                                       |
| C | I-Gate Station Wiring Diagram, PM-E1003                                                                                                           |                                                       |                                                           |                                                            |                                                    |                        |                                                 |                                       |
|   | Wi-fi to hotspot                                                                                                                                  |                                                       |                                                           |                                                            |                                                    |                        |                                                 |                                       |
|   | Yaseu VX-5,<br>144.330 MHz spkr audio Argent Data OT+<br>serial data serial data Tripplite Keyspan USB Laptop sending<br>APRS data to<br>internet |                                                       |                                                           |                                                            |                                                    |                        |                                                 |                                       |
|   | GPS/PulseOx to APRS Transmitter Wiring Diagram, PM-E1006 144.330 MHz                                                                              |                                                       |                                                           |                                                            |                                                    |                        |                                                 |                                       |
|   | Latitude, Longitude,                                                                                                                              | GPS serial data PE Lin                                | k Module, T3-301 combination of                           | $\bigvee \longrightarrow \bigvee$                          | 2-meter receiver audio out                         | Packet TNC             | RS232 data                                      |                                       |
|   | Altitude<br>Heart rate (pulse),                                                                                                                   |                                                       | com FC-301/D VHF data radio                               |                                                            | for APRS                                           |                        | Serial-to-U<br>converte                         |                                       |
|   | Blood O2 saturation                                                                                                                               | Oximeter serial data                                  |                                                           |                                                            |                                                    |                        | packet data<br>recorder                         |                                       |
| в | Weather Station Wiring Dia                                                                                                                        |                                                       | V                                                         | 0 MHz                                                      |                                                    |                        | Laptop to display                               | F                                     |
|   | wind speed, wind direction,<br>temperature, humidity, and<br>barometric pressure                                                                  | ADS-WS1 packet data<br>APRS weather station           | UHF handheld on<br>lowpower                               | for APRS<br>weather date                                   | audio Packet RS232 Serial-to-<br>out TNC conver    |                        | wind speed and<br>direction with<br>temperature |                                       |
|   | Jumper 2-Way Radio Com                                                                                                                            | munications Wiring Diagram, PM-E1008                  |                                                           | 146.430 MHz                                                |                                                    |                        |                                                 |                                       |
|   | QSO air-to-ground                                                                                                                                 |                                                       | 2meter transceiver<br>handheld                            | - Y                                                        | 2meter transceiver<br>mobile                       |                        |                                                 | F                                     |
|   |                                                                                                                                                   | earpiece                                              | (chest mount)                                             | 446.075 MHz                                                | set as base unit                                   |                        |                                                 | F                                     |
|   | Jumper UHF monitor                                                                                                                                | earpiece audio                                        | UHF transceiver<br>handheld/receive only<br>(chest mount) | Y                                                          | dualband<br>transceiver mobile<br>set as base unit |                        |                                                 |                                       |
| A | Jumper 20-meter HF Com                                                                                                                            | munications Wiring Diagram, PM-E1009                  | trailing end fed                                          | 14250 KHz USB                                              |                                                    |                        |                                                 | F                                     |
|   | Global QSO<br>air-to-ground                                                                                                                       | mic and PTT audio/ptt audio                           | Yaesu FT817<br>HF all-mode                                | - ¥                                                        | 20meter HF radio<br>QSOs                           | 9                      |                                                 | $\square$                             |
|   | -                                                                                                                                                 | V Camera Wiring Diagram, PM-E1010                     | 145.50                                                    | 0 MHz                                                      |                                                    |                        |                                                 | -                                     |
|   |                                                                                                                                                   | SSTV camera audio                                     |                                                           |                                                            | audio Signalink USB Laptop to c                    |                        |                                                 |                                       |
|   |                                                                                                                                                   |                                                       |                                                           |                                                            | out USB SSTV im                                    | ages                   | NEXT ASSY USE ON                                | +                                     |
|   |                                                                                                                                                   | Γ                                                     | Ι                                                         | Γ                                                          | •                                                  |                        | APPLICATION                                     | Т                                     |
|   | 8                                                                                                                                                 | 7                                                     | 6                                                         | 5                                                          | <b>▲</b> 4                                         |                        | 3                                               |                                       |